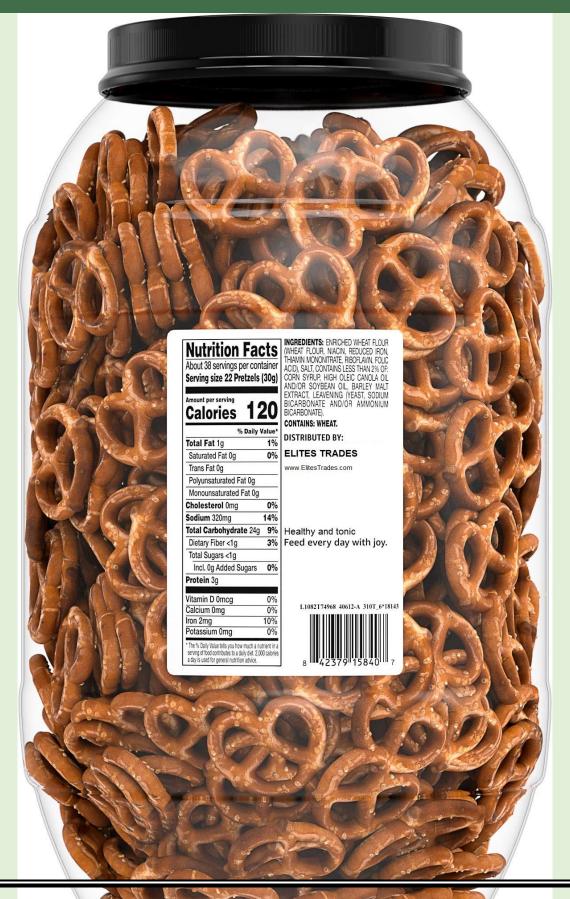

Pretzel Number 4 – Elites Trades White Mini Twist, 454 gr.

**Pretzel Num. 5 – Elites Trades Giant-Packed** Mini Twist – 1.13kg

Since 1947

ElitesTrades.com Info@elitestrades.com

Pretzel Num. 6 – Elites Trades Lux Cappuccino Cracker – 50 gr.

# **Product Specifications – Elites Trades Pretzel:**

Ingredients: Wheat Flour, Hydrogenated Vegetable Oil, Salt, Invert Syrup, Malt Extract, Milk powder, Sesame, Ammonium and or Sodium Bicarbonate, Water.

| Daily Value (DV%) per <b>100</b> gr |       |  |  |
|-------------------------------------|-------|--|--|
| Fat (gr)                            | 9.23  |  |  |
| Protein (gr)                        | 19.6  |  |  |
| Carbohydrate (gr)                   | 24.46 |  |  |