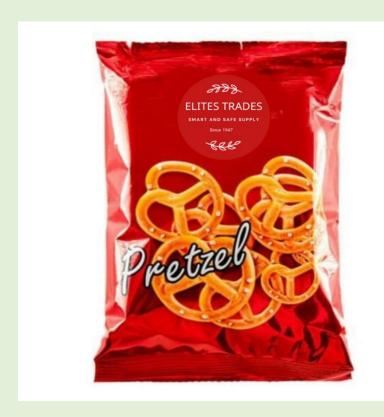

# **E.T. Pretzel Products:**

Pretzel Number 1 – Elites Trades RED Simple Twist , 50 gr. (+old packaging) :

Pretzel Number 2 – Elites Trades RED MINI SESAME , 100 gr. (+old packaging) :

Pretzel Number 3 – Elites Trades White Stick Pretzel, 454 gr.