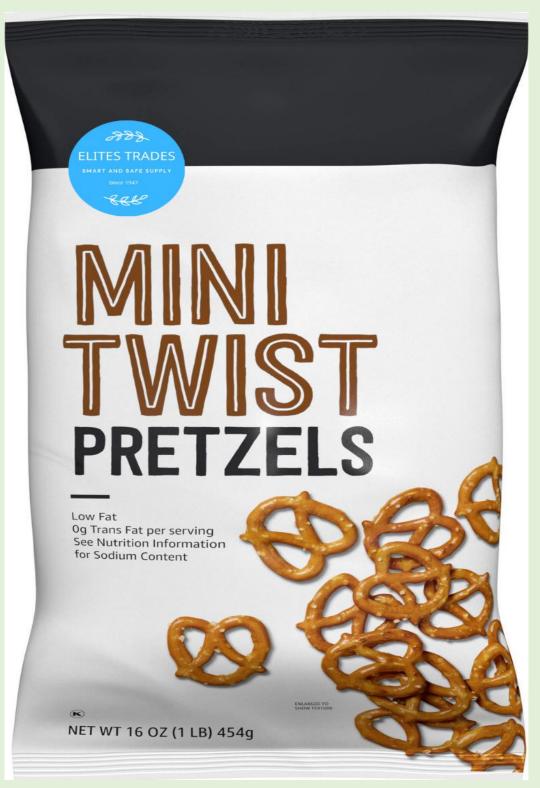

Pretzel Number 4 – Elites Trades White Mini Twist, 454 gr.

**Pretzel Num. 5 – Elites Trades Giant-Packed** Mini Twist – 1.13kg

Since 1947

ElitesTrades.com Info@elitestrades.com

Pretzel Num. 6 – Elites Trades Lux Cappuccino Cracker – 50 gr.