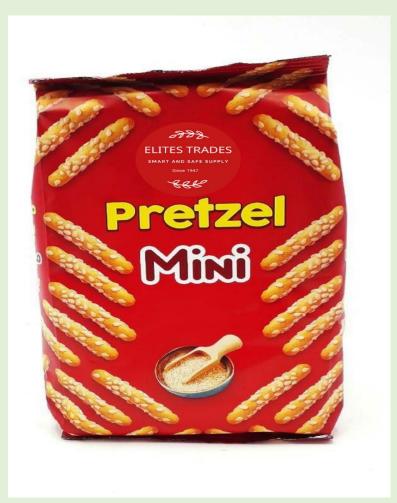

Pretzel Number 4 – Elites Trades White Mini Twist, 454 gr.

**Pretzel Num. 5 – Elites Trades Giant-Packed** Mini Twist – 1.13kg

Since 1947

ElitesTrades.com Info@elitestrades.com

Pretzel Num. 6 – Elites Trades Lux Cappuccino Cracker – 50 gr.