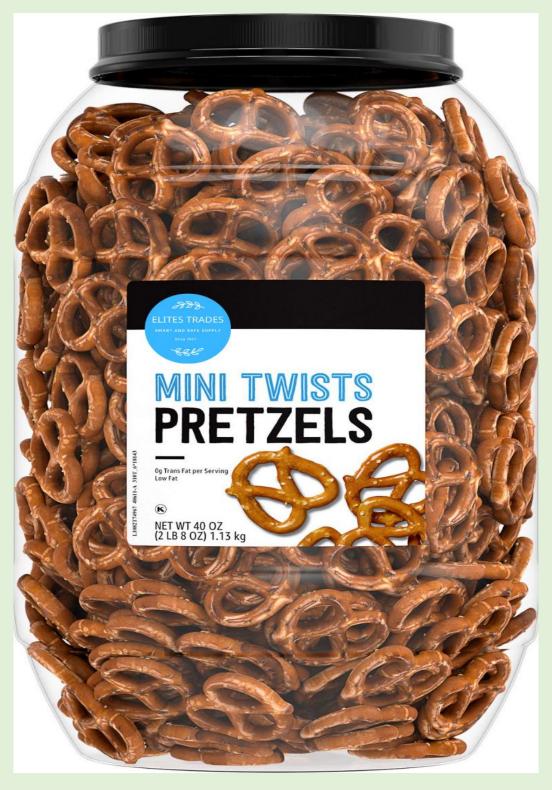

Pretzel Number 4 – Elites Trades White Mini Twist, 454 gr.

**Pretzel Num. 5 – Elites Trades Giant-Packed** Mini Twist – 1.13kg

Since 1947

ElitesTrades.com Info@elitestrades.com

Pretzel Num. 6 – Elites Trades Lux Cappuccino Cracker – 50 gr.