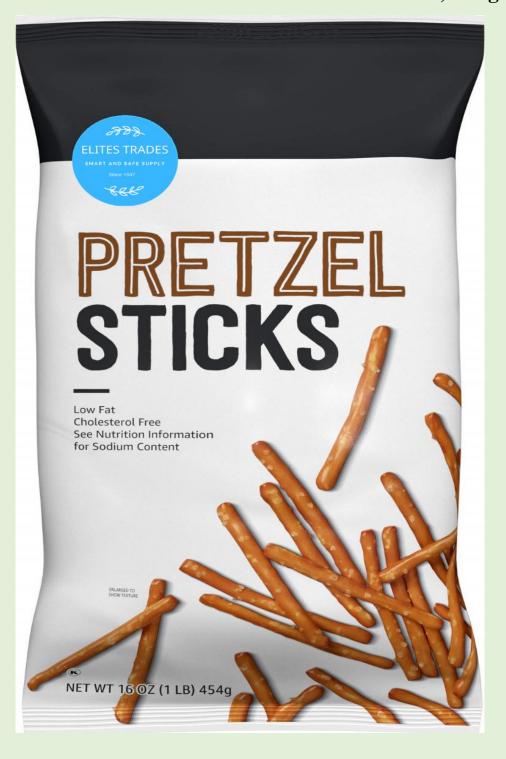

# **E.T. Pretzel Products:**

Pretzel Number 1 – Elites Trades RED Simple Twist , 50 gr. (+old packaging) :

Pretzel Number 2 – Elites Trades RED MINI SESAME , 100 gr. (+old packaging) :

Pretzel Number 3 – Elites Trades White Stick Pretzel, 454 gr.