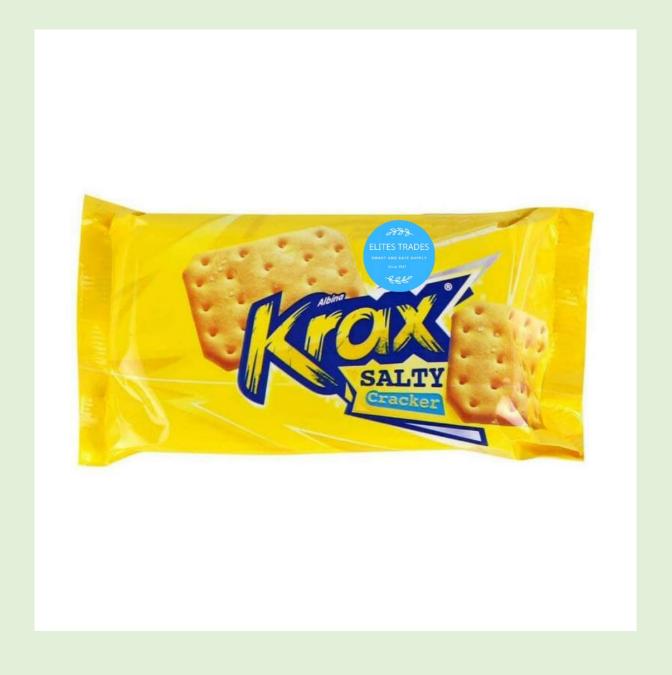

Pretzel Num. 7 – Elites Trades Yellow Krax – 70 gr.

Since 1947

ElitesTrades.com Info@elitestrades.com

| Elites Trades Pretzels Table |                         |         |                       |  |
|------------------------------|-------------------------|---------|-----------------------|--|
| Pretzel                      | Type of Pretzel         | weight  | Price                 |  |
| Num.                         |                         |         |                       |  |
| 1                            | Red Simple Twist        | 50gr    | Call or email         |  |
| 2                            | Red Mini Sesame         | 100gr   | +whatsApp             |  |
| 3                            | White Sticks Pretzel    | 454gr   | +971-58-923-7882      |  |
| 4                            | White <b>Mini Twist</b> | 454gr   | info@ElitesTrades.com |  |
| 5                            | Giant-Packed Mini       | 1.13 kg |                       |  |
|                              | Twist                   |         |                       |  |
| 6                            | Lux Cappuccino          | 50gr    |                       |  |
|                              | Cracker                 |         |                       |  |
| 7                            | Yellow <b>Krax</b>      | 70gr    | Call or email         |  |